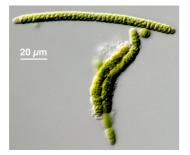

## Calothrix parietina

Sample name: Calothrix parietina

Accession number for 16S rRNA partial gene sequence: Not available

**Classification:** Bacteria; Cyanobacteria; Cyanophyceae; Nostocales; Rivulariaceae; Calothrix

Metabolism: Autotrophic (oxygenic photosynthesis)

**Origin:** Swimming pool

Collection: UTEX (TX, USA)

Sample concentration:  $3.04 \times 10^6$  cells/ml

Sample count on filter substrate:  $3.04 \pm 0.30 \times 10^7$  cells

Laboratory growth conditions: 25 °C, up to 6 months

Culture medium: Modified Bold 3N medium

Sample photograph:



## Sample micrograph: